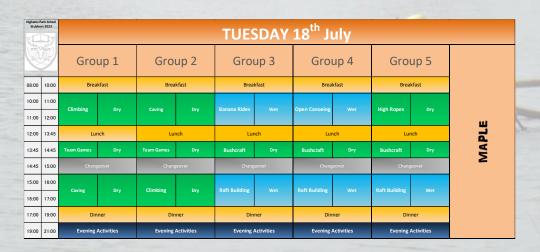

#### A Day at Stubbers

8am — BREAKFAST
10:00 — ACTIVITIES
12:00 — LUNCH
13:45 — ACTIVITIES
CHANGEOVER
15:00 — ACTIVITIES
17:00 — DINNER

18:30 - Stubbers Evening Activities
And Outdoor Games
21:00 - Return to camp
22:00 - Lights Out

## Students Will be in Mixed Groups of 10 for activities