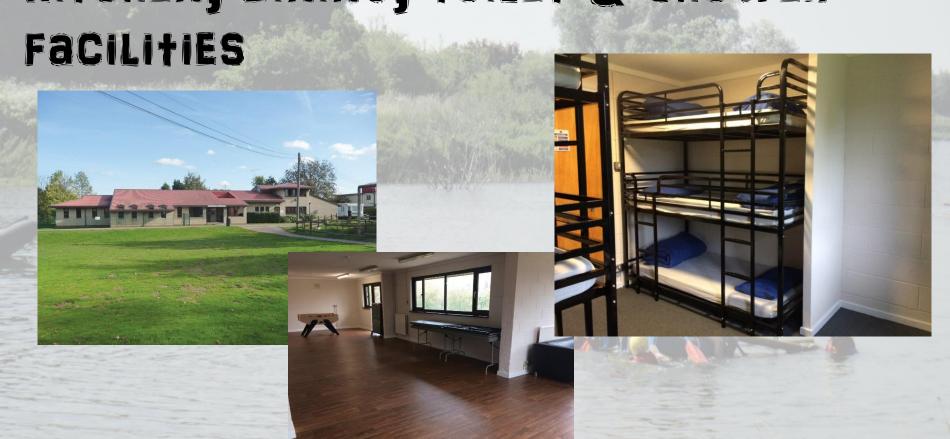

## Maple Lodge Rooms sleep 6 With Bunk Beds Kitchen, Dining, toilet & Shower

ORCHARD CAMP
Safari Style tents With Bunk
BEDS and Forest Lodge With
Kitchen, Dining and toilet/shower
Facilities