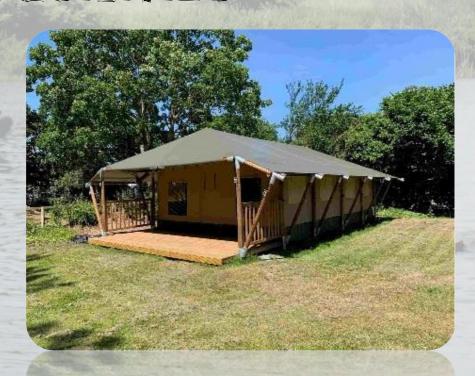

## Maple Lodge Rooms sleep 6 With Bunk Beds Kitchen, Dining, toilet & Shower

ORCHARD CAMP
Safari Style tents With Bunk
BEDS and Forest Lodge With
Kitchen, Dining and toilet/shower
Facilities