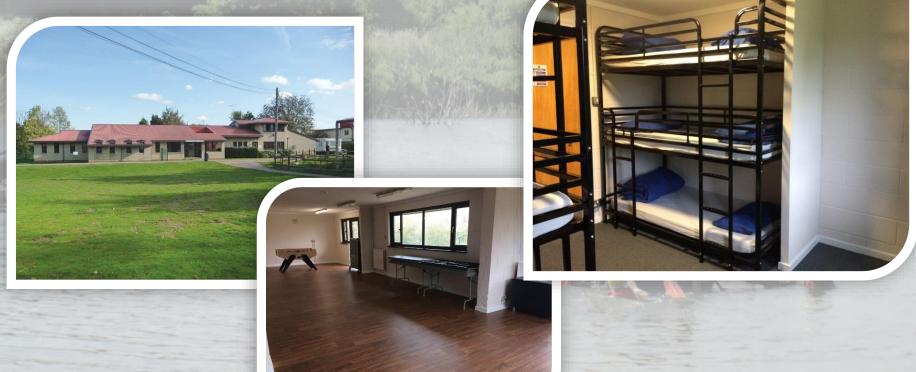

## Rooms sleep 6 with 3 bunk beds Kitchen, dining, toilet & shower facilities

#### Indoor games area

#### Marquee for breakfast, lunch & dinner