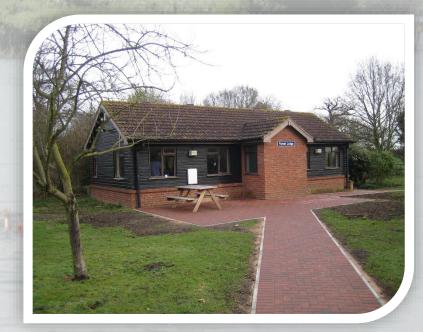

## Rooms sleep 6 with 3 bunk beds Kitchen, dining, toilet & shower facilities

### **Orchard Camp**

#### Glamping style safari tents with bunk beds and Forest Lodge with kitchen, dining and toilet/shower facilities