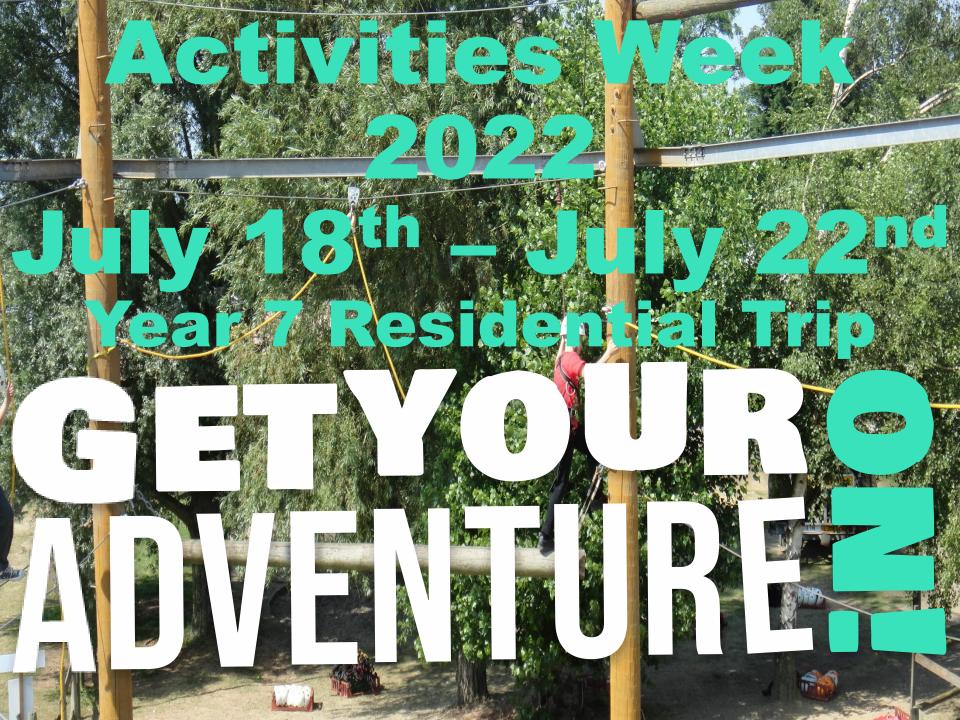

# Stubbers Adventure Centre

# Set in 130 acres Widest range of activities in the South East