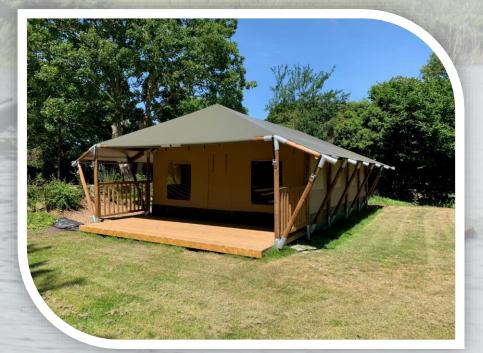

### **Orchard Camp**

#### Glamping style safari tents with bunk beds and Forest Lodge with kitchen, dining and toilet/shower facilities