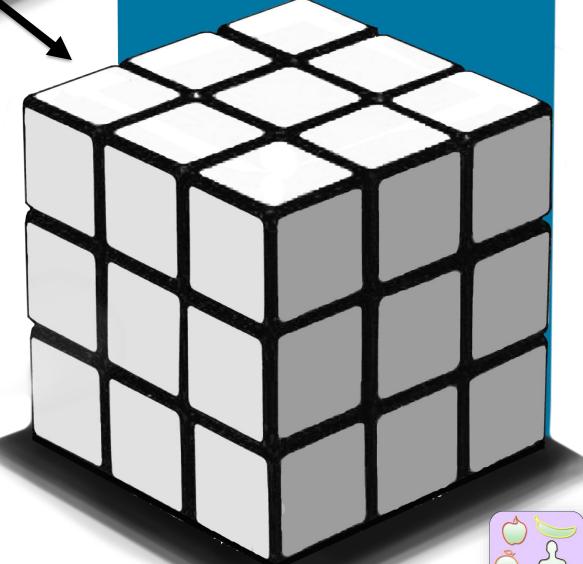

#### **Deciphering the cube**

- 1. Use <u>three colours</u> to fill in the revision topics key
- Colour in the nine corresponding cube faces that match each of the three revision topic the same colour as the key colour for each revision category.

#### Reconfiguring the cube

- Copy across the nine corresponding cube faces that match each revision topic category on to one side of the cube
- 2. Colour each side of the cube the correct colour according to the revision topics key Your Rubix cube should now be solved!