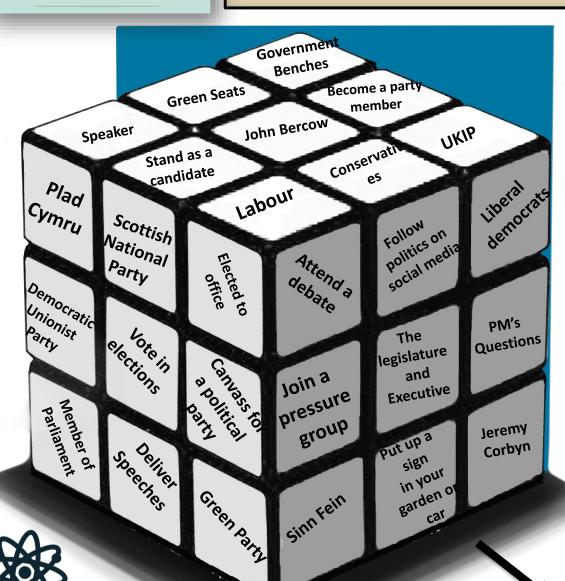

### **REVISION TOPICS KEY**

| Political Parties       |  |
|-------------------------|--|
| Political Participation |  |
| House of Commons        |  |

## **Activity 1**

#### **Deciphering the cube**

- 1. Use <u>three colours</u> to fill in the revision topics key
- Colour in the nine corresponding cube faces that match each of the three revision topic the same colour as the key colour for each revision category.

## **Activity 2**

#### Reconfiguring the cube

- Copy across the nine corresponding cube faces that match each revision topic category on to one side of the cube
- 2. Colour each side of the cube the correct colour according to the revision topics key Your Rubix cube should now be solved!