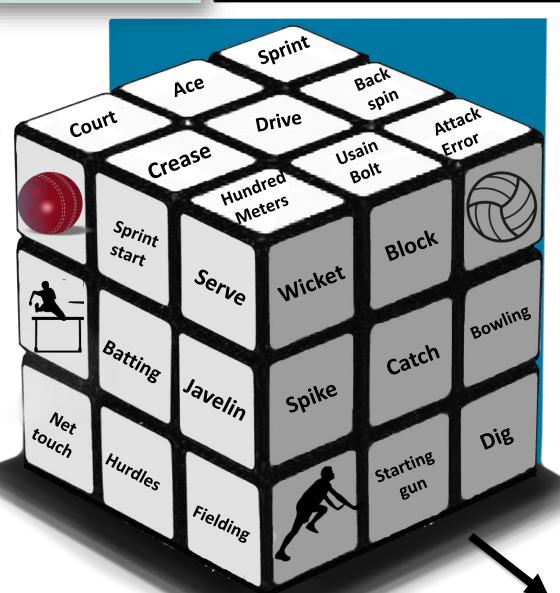

## Sports Rubix Cube

### **Sports Categories Key**

| Cricket    |  |
|------------|--|
| Athletics  |  |
| volleyball |  |

### **Activity 1**

#### **Deciphering the cube**

- 1. Colour code the sports categories key
- Colour in the nine corresponding cube faces that match each of the three sports

### **Activity 2**

#### Reconfiguring the cube

- Copy across the nine corresponding cube faces that match each of the different sports <u>on to one side</u> of the cube
- Colour each side of the cube the correct colour according to the sports categories key— Your <u>Rubix cube should</u> now be solved!