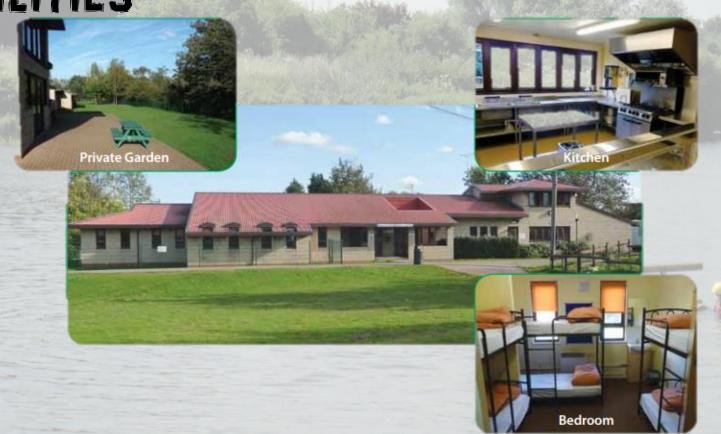

#### Maple Lodge

ROOMS SLEEP 6 WITH 3 BUNK BEDS KITCHEN, DINING, TOILET & SHOWER FACILITIES

# FOREST LODGE Camp Bungalow Style Frame tents With 4 Bunk Beds and Forest Lodge With Kitchen, Dining and toilet/shower facilities