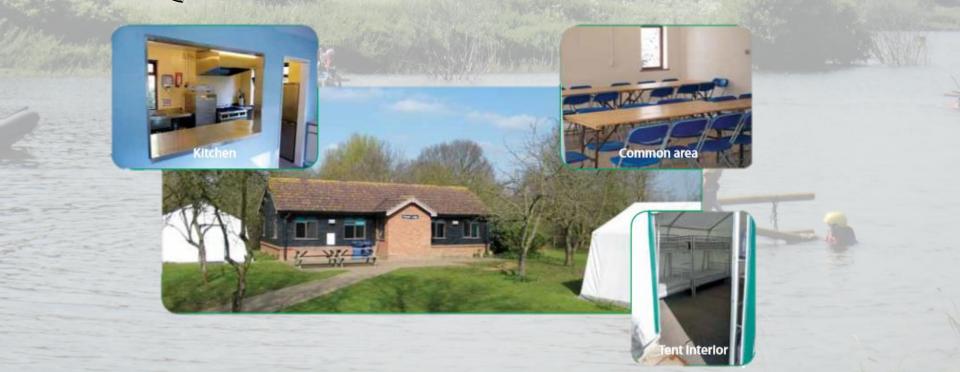

# FOREST LODGE Camp Bungalow Style Frame tents With 4 Bunk Beds and Forest Lodge With Kitchen, Dining and toilet/shower facilities