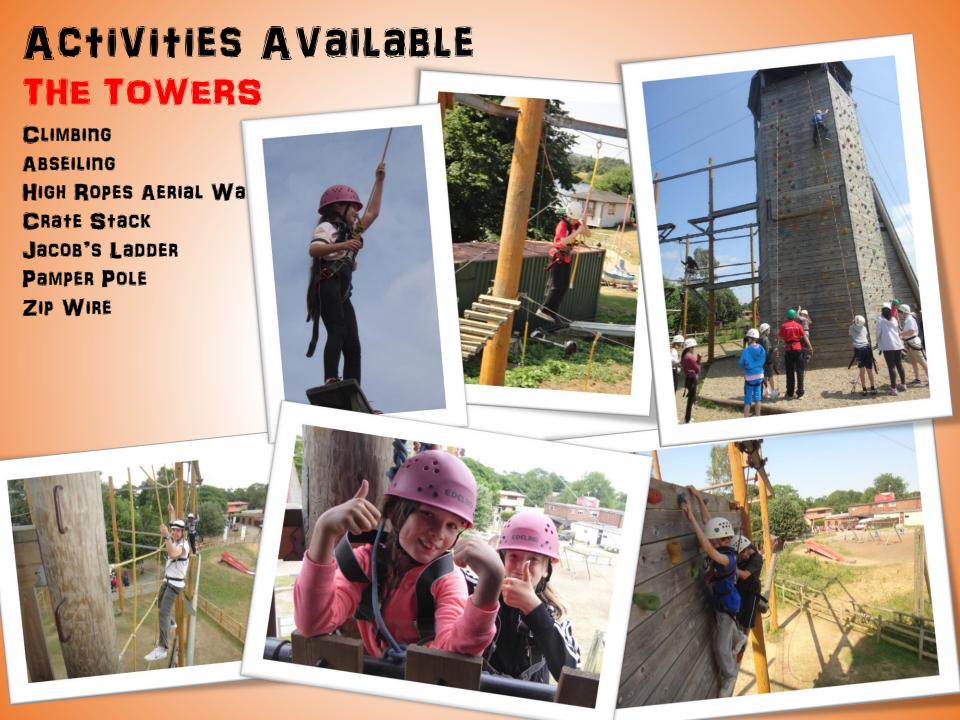

## ACTIVITIES WEEK 2018 JULY 9<sup>th</sup>—JULY 13<sup>th</sup> YEAR 7 RESIDENTIAL TRIP



Stubbers Adventure Centre SET IN 130 acres Widest Range of activities in the South East





LAND BASED



WATER SPORTS



MOTORSPORTS



THE TOWERS







#### MOTORSPORTS

Quad Bikes
4x4 Driving
Argocat







#### Maple Lodge

ROOMS SLEEP 6 WITH 3 BUNK BEDS KITCHEN, DINING, TOILET & SHOWER FACILITIES



# FOREST LODGE Camp Bungalow Style Frame tents With 4 Bunk Beds and Forest Lodge With Kitchen, Dining and toilet/shower facilities



### Monday-Friday ALL FOOD INCLUDED



BBQ on the Last night



4 ACTIVITIES EVERY Day ORGANISED BY QUALIFIED AND EXPERIENCED INSTRUCTORS

EVENING activities

£435 — Maple Lodge £390 — Forest Lodge Camping

THERE are a LIMITED NUMBER OF PLACES aVailable