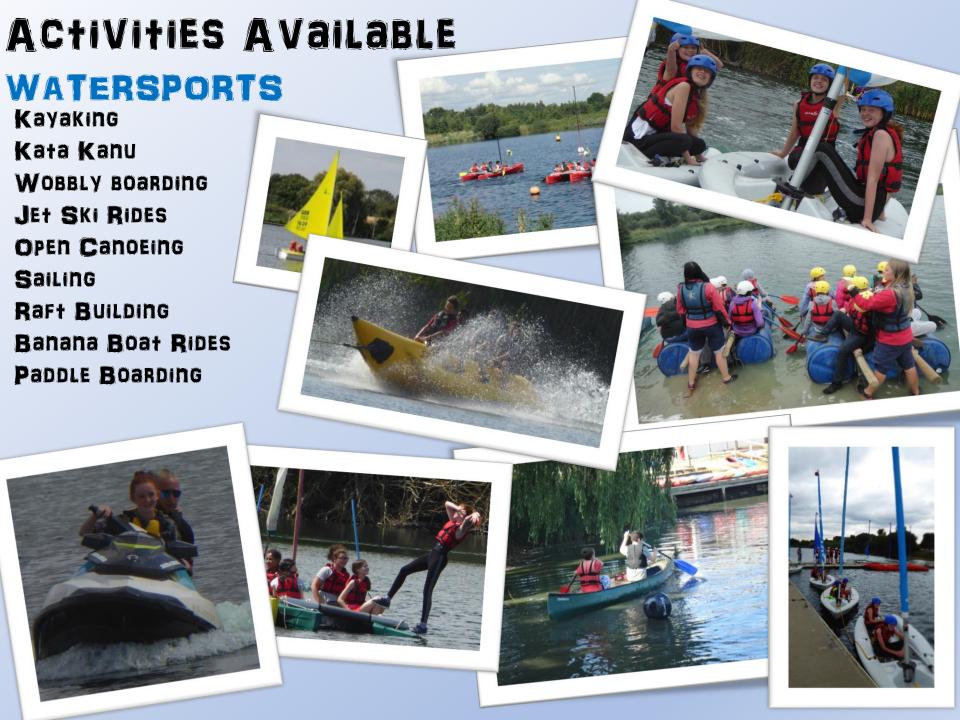

## ACTIVITIES WEEK 2018 JULY 9<sup>th</sup>—JULY 13<sup>th</sup> YEAR 7 RESIDENTIAL TRIP

Stubbers Adventure Centre SET IN 130 acres Widest Range of activities in the South East

LAND BASED

WATER SPORTS

MOTORSPORTS