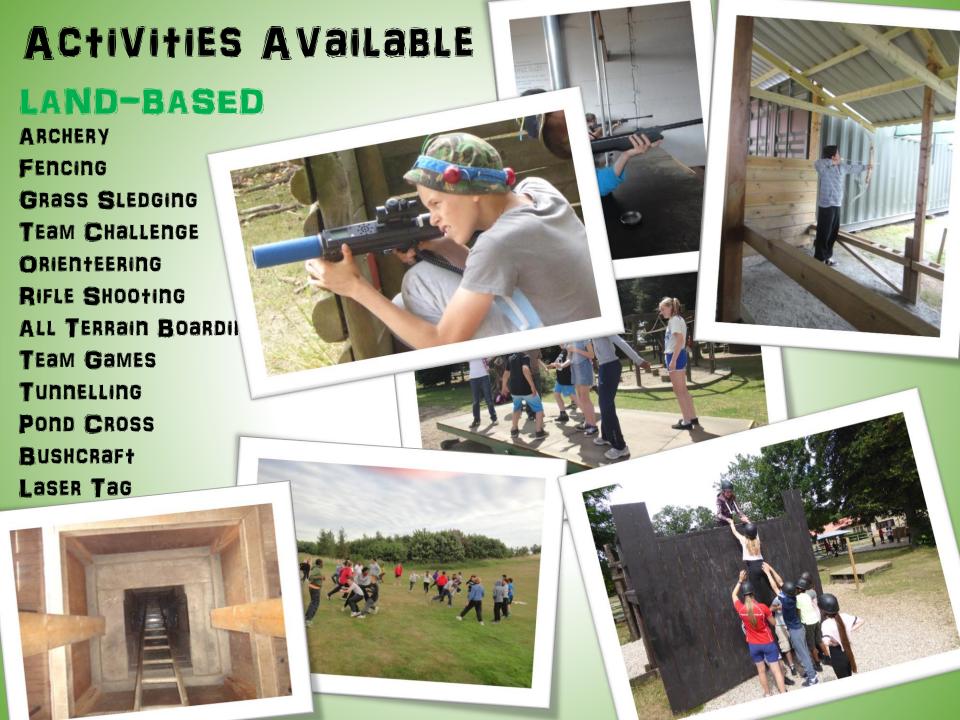

## ACTIVITIES WEEK 2018 JULY 9<sup>th</sup>—JULY 13<sup>th</sup> YEAR 7 RESIDENTIAL TRIP

Stubbers Adventure Centre SET IN 130 acres Widest Range of activities in the South East

LAND BASED

WATER SPORTS

MOTORSPORTS