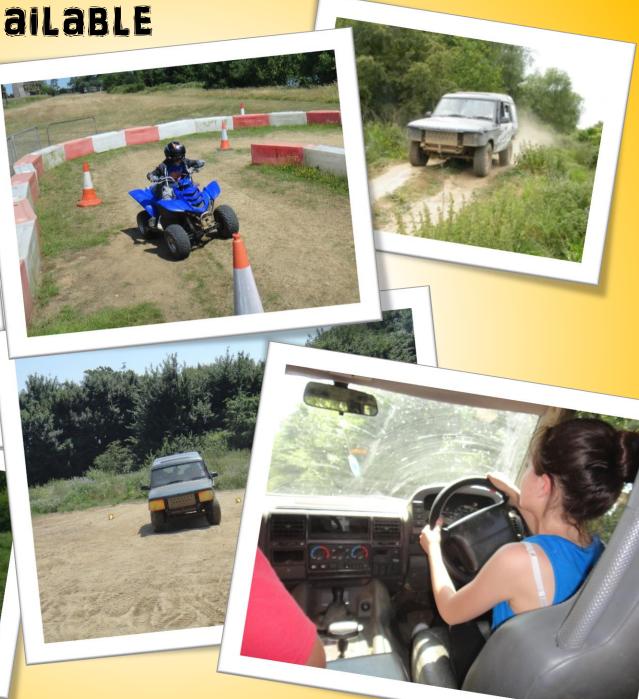

## ACTIVITIES WEEK 2018 JULY 9<sup>th</sup>—JULY 13<sup>th</sup> YEAR 7 RESIDENTIAL TRIP



Stubbers Adventure Centre SET IN 130 acres Widest Range of activities in the South East





LAND BASED



WATER SPORTS



MOTORSPORTS



THE TOWERS







#### MOTORSPORTS

Quad Bikes
4x4 Driving
Argocat







#### Maple Lodge

ROOMS SLEEP 6 WITH 3 BUNK BEDS KITCHEN, DINING, TOILET & SHOWER FACILITIES



# FOREST LODGE Camp Bungalow Style Frame tents With 4 Bunk Beds and Forest Lodge With Kitchen, Dining and toilet/shower facilities



### Monday-Friday ALL FOOD INCLUDED



BBQ on the Last night



4 ACTIVITIES EVERY Day ORGANISED BY QUALIFIED AND EXPERIENCED INSTRUCTORS

EVENING activities

£435 — Maple Lodge £390 — Forest Lodge Camping

THERE are a LIMITED NUMBER OF PLACES aVailable