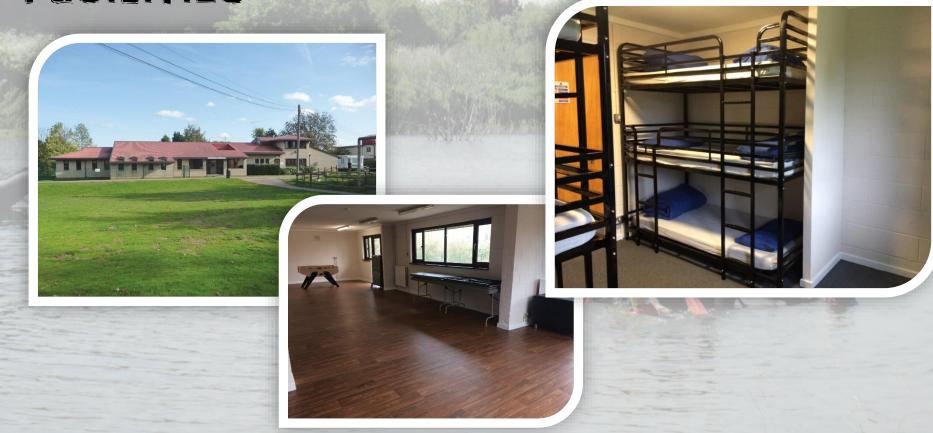

## Maple Lodge Rooms sleep 6 With 3 Bunk Beds Kitchen, Dining, toilet & Shower Facilities