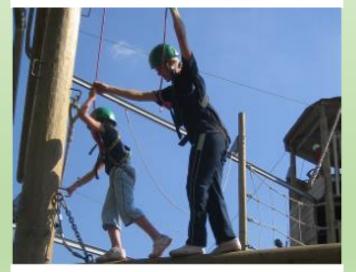

### ACTIVITIES AVAILABLE THE TOWERS

CLIMBING ABSEILING HIGH ROPES AERIAL WA CRATE STACK JACOB'S LADDER PAMPER POLE ZIP WIRE