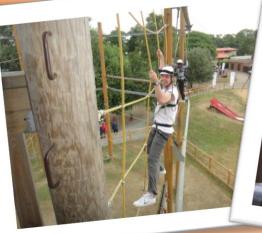

### ACTIVITIES AVAILABLE THE TOWERS

CLIMBING ABSEILING HIGH ROPES AERIAL WA CRATE STACK JACOB'S LADDER PAMPER POLE ZIP WIRE