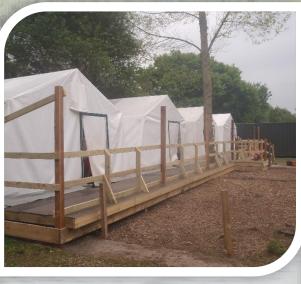

## ORCHARD CAMP BUNGALOW STYLE FRAME TENTS WITH 4 BUNK BEDS AND FOREST LODGE WITH KITCHEN, DINING AND TOILET/SHOWER FACILITIES

Monday-Friday All food included

BBQ on the last night

4 ACTIVITIES EVERY DAY ORGANISED BY QUALIFIED AND EXPERIENCED INSTRUCTORS EVENING ACTIVITIES