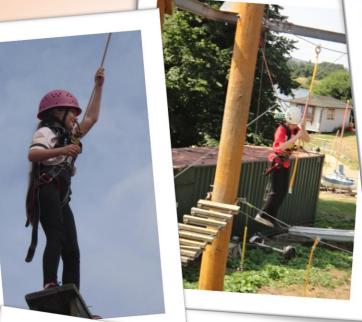

### ACTIVITIES AVAILABLE THE TOWERS

CLIMBING ABSEILING HIGH ROPES AERIAL WA CRATE STACK JACOB'S LADDER PAMPER POLE ZIP WIRE