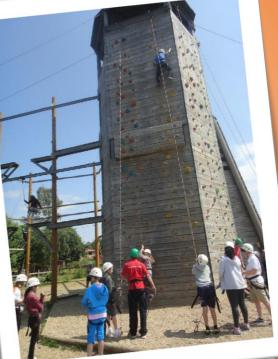

### ACTIVITIES AVAILABLE THE TOWERS

CLIMBING ABSEILING HIGH ROPES AERIAL WA CRATE STACK JACOB'S LADDER PAMPER POLE ZIP WIRE