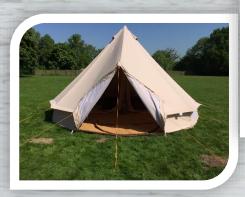

## ORCHARD CAMP BUNGALOW STYLE FRAME TENTS WITH 4 BUNK BEDS AND FOREST LODGE WITH KITCHEN, DINING AND TOILET/SHOWER FACILITIES

Monday-Friday All food included

BBQ on the last night

4 ACTIVITIES EVERY DAY ORGANISED BY QUALIFIED AND EXPERIENCED INSTRUCTORS EVENING ACTIVITIES