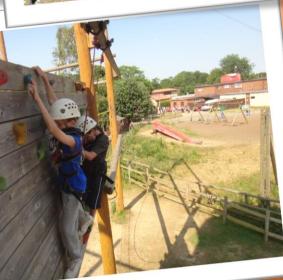

### ACTIVITIES AVAILABLE THE TOWERS

CLIMBING ABSEILING HIGH ROPES AERIAL WA CRATE STACK JACOB'S LADDER PAMPER POLE ZIP WIRE